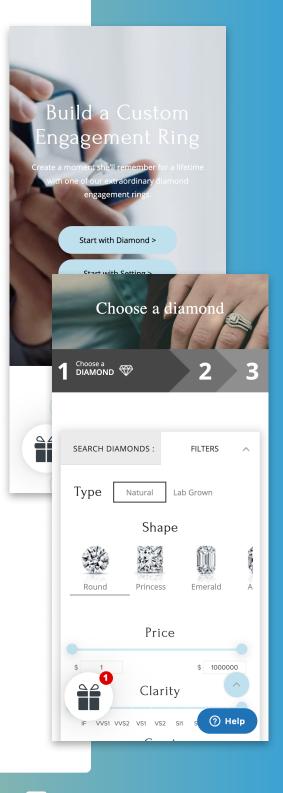

## THE SOLUTION

Silk worked with Stein Diamonds to create a custom diamond stud builder for earrings and rings allowing users to build their own diamond earrings and rings by selecting the diamond shape, cut, clarity, color, metal type, and other attributes. The builder also includes a pricing table that updates as users make selections. Additionally, Silk was able to help Stein Diamonds redesign their homepage with a video hero banner and diamond visual GIFs.

## **DIAMOND STUD BUILDER**

### THE USER WORKFLOW

This workflow allows customers to seamlessly create and build their own ring or earring combination. Customers can select the diamond, choose the color, and review the overall look of the product before purchasing.

### **INTEGRATION WITH WRAPNET**

Silk was able to integrate Stein Diamond's website with Wrapnet, the online source for all diamond-related items, allowing users to choose and customize the shape of their diamond.